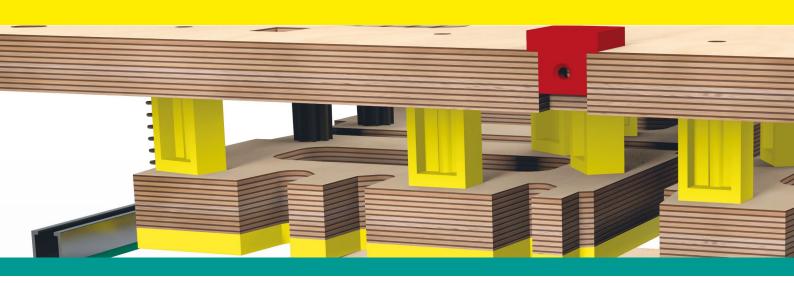

### CITO FLAT TOP PRESSER 57

The advantages at a glance:

- Efficient production processes at full machine speed
- Trouble-free production without interruptions
- "Pick and place" for fast and reliable mounting
- Correct mounting due to flattened edges
- Threadlocker coating and premounted screws for quick assembly
- Quick and reliable screwing of the presser plate thanks to toothed anti-rotation protection

#### Fast assembly and efficient production process for reliable blanking!

The CITO FLAT TOP PRESSER 57 has been especially developed for use in blanking tools with presser plate and is designed for Open Frame and Closed Frame diecutters. It ensures maximum production performance and impresses with its speed and efficiency.

The CITO FLAT TOP PRESSER 57 holds the sheet securely in position during blanking and enables trouble-free and reliable production even at extremely high machine speeds.

#### It also impresses in every respect when it comes to assembly:

- The especially flattened edges enable installation in the correct position.
- Complete pre-assembly with integrated screws also makes mounting easy.
- The toothed anti-rotation protection and threadlocker coating also facilitate easy and secure screwing of the presser plate.