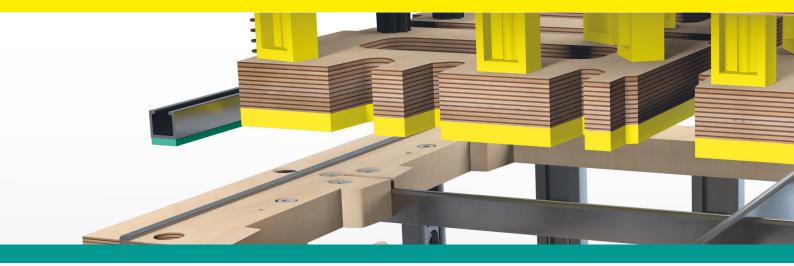

# CITO EasyClick Jogger

The advantages at a glance:

- Completely pre-assembled for quick and uncomplicated installation
- Fast fitting without screws
- Perfect pile guidance for smooth further processing
- Detachable body for storage and transport
- Replaceable individual parts – greater flexibility in handling and use
- Low weight for easy handling

## The innovative jogger for efficient pile guidance during the blanking process!

Quick installation, uncomplicated use and easy removal from the blanking tool are convincing advantages for all those who opt for a reliable and flexible solution for blanking.

#### Perfect pile guidance

The jogger ensures that the material is perfectly stacked. The converter can rely on smooth further processing.

#### Quick installation

Completely pre-assembled, the jogger can be easily fitted using a PU hammer.

#### Easy removal

The jogger can be removed from the blanking tool in no time at all -a clear advantage for storage and transport.

|         | Diecutter | Description                  | Unit    | Order no. |
|---------|-----------|------------------------------|---------|-----------|
| [s_# ]_ | SP        | CITO EasyClick Jogger 85 mm  | 50 pcs. | BKA00050  |
|         | SPO       | CITO EasyClick Jogger 145 mm | 25 pcs. | BKA00052  |