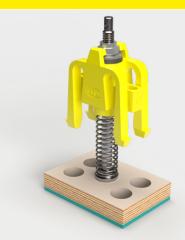

## CITO SPIDER PRESSER

For reliable fixing of the lateral waste and waste grid for layouts with blank separation cut.

CITO SPIDER PRESSER has been developed specifically for use in the upper blanking tool.

CITO SPIDER PRESSER is a complete package consisting of a CITO SPIDER PRESSER RAIL (yellow) and CITO SPIDER PRESSER SPOT (black), suitable rails and perfectly matched rubbering. The distinct colours of the product variants make handling easy and reliable for the user.

In addition, the height of the CITO SPIDER PRESSER can be adjusted individually. And a choice of high-quality components ensures maximum machine performance of up to 12,000 sheets per hour and a long tool life.