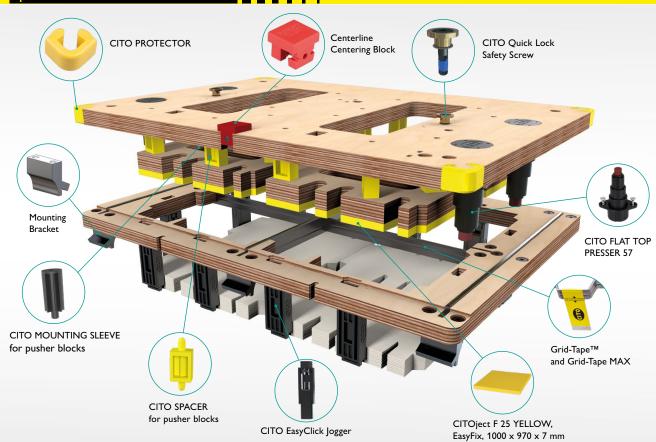

# CITO Blanking Components

Efficient material for the upper and lower blanking tool. For reliable fixing of the waste and perfect pile guidance.

- CITO SPIDER PRESSER
- CITO FLAT TOP PRESSER 57
- CITO EasyClick Jogger
- Grid-Tape™ and Grid-Tape MAX
- CITO SPACER
- CITO MOUNTING SLEEVE
- CITO Quick Lock Safety Screw
- CITO Ejection Material for pusher blocks
- PROTECTOR
- CITO Ejection Material for presser plates

## CITO SPIDER PRESSER

For reliable fixing of the lateral waste and waste grid for layouts with blank separation cut.

CITO SPIDER PRESSER has been developed specifically for use in the upper blanking tool.

CITO SPIDER PRESSER is a complete package consisting of a CITO SPIDER PRESSER RAIL (yellow) and CITO SPIDER PRESSER SPOT (black), suitable rails and perfectly matched rubbering. The distinct colours of the product variants make handling easy and reliable for the user.

In addition, the height of the CITO SPIDER PRESSER can be adjusted individually. And a choice of high-quality components ensures maximum machine performance of up to 12,000 sheets per hour and a long tool life.

### CITO FLAT TOP PRESSER 57

The advantages at a glance:

- Efficient production processes at full machine speed
- Trouble-free production without interruptions
- "Pick and place" for fast and reliable mounting
- Correct mounting due to flattened edges
- Threadlocker coating and premounted screws for quick assembly
- Quick and reliable screwing of the presser plate thanks to toothed anti-rotation protection

#### Fast assembly and efficient production process for reliable blanking!

The CITO FLAT TOP PRESSER 57 has been especially developed for use in blanking tools with presser plate and is designed for Open Frame and Closed Frame diecutters. It ensures maximum production performance and impresses with its speed and efficiency.

The CITO FLAT TOP PRESSER 57 holds the sheet securely in position during blanking and enables trouble-free and reliable production even at extremely high machine speeds.

#### It also impresses in every respect when it comes to assembly:

- The especially flattened edges enable installation in the correct position.
- Complete pre-assembly with integrated screws also makes mounting easy.
- The toothed anti-rotation protection and threadlocker coating also facilitate easy and secure screwing of the presser plate.

# CITO EasyClick Jogger

The advantages at a glance:

- Completely pre-assembled for quick and uncomplicated installation
- Fast fitting without screws
- Perfect pile guidance for smooth further processing
- Detachable body for storage and transport
- Replaceable individual parts – greater flexibility in handling and use
- Low weight for easy handling

## The innovative jogger for efficient pile guidance during the blanking process!

Quick installation, uncomplicated use and easy removal from the blanking tool are convincing advantages for all those who opt for a reliable and flexible solution for blanking.

# Grid-Tape™ and Grid-Tape MAX

For perfect pile guidance in the delivery of your blank separation station.

- Great time savings of up to 90 % thanks to precise assembly in a matter of seconds
- Constant pile guidance in the delivery for efficient handling on the folder-gluer
- Long service life through robust material more than 1,000,000 impressions
- Grid-Tape MAX optimally suited to metal grids of 3.00 to 6.00 mm thickness

## **CITO SPACER**

The CITO SPACER is used to keep a reliable distance between the upper blanking tool and the pusher blocks.

We recommend the CITO MOUNTING SLEEVE for secure screwing of the pusher blocks as an ideal addition.

## CITO MOUNTING SLEEVE

The CITO MOUNTING SLEEVE for blanking tools is optimally suited for use in combination with the CITO SPACER for pusher blocks. It fixes the pusher block by screwing. The pusher block is held in position and thus smooth production flow is ensured.

## CITO Quick Lock Safety Screw

#### The clever safety screw for blanking and stripping

CITO Quick Lock Safety Screw can be used both for the upper blanking tool and for the upper stripping board.

The screw is fully-assembled and there is no assembly work. Use a hexagonal spanner size 6 mm to screw in the screw to the surface of the wood so that the head remains rotatable. The tool can be pushed in easily and does not catch.

# CITO Ejection Material for pusher blocks

Proven and popular ejection material especially developed for cutting dies.

The advantages at a glance:

- Simple optical quality control through colour-coding
- Reduction of cutting pressure in the machine
- · Fewer nicks and faster sheet transfer
- UV and ageing-resistant material
- Exact positioning and residue-free removal of the ejection material thanks to EasyFix technology
- · Certified as safe for the production of folding boxes for food packaging

## **PROTECTOR**

CITO PROTECTOR and SOFT CORNER PROTECTOR protect the corners of the cutting die from damage during transport or when placing it into or removing it from storage. Available for three die board thicknesses.