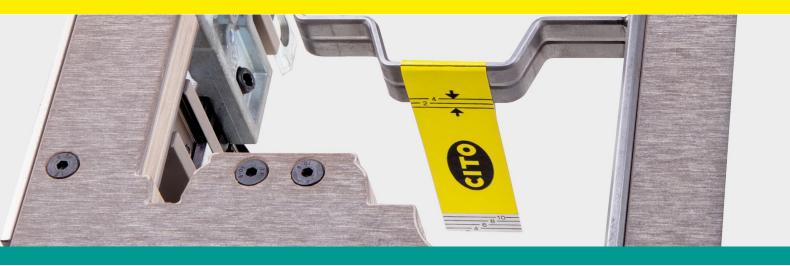

## CITO SPIDER PRESSER

For reliable fixing of the lateral waste and waste grid for layouts with blank separation cut.

CITO SPIDER PRESSER has been developed specifically for use in the upper blanking tool.

CITO SPIDER PRESSER is a complete package consisting of a CITO SPIDER PRESSER RAIL (yellow) and CITO SPIDER PRESSER SPOT (black), suitable rails and perfectly matched rubbering. The distinct colours of the product variants make handling easy and reliable for the user.

In addition, the height of the CITO SPIDER PRESSER can be adjusted individually. And a choice of high-quality components ensures maximum machine performance of up to 12,000 sheets per hour and a long tool life.