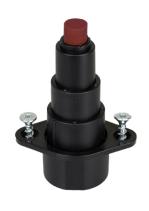

## CITO MOUNTING SLEEVE

The CITO MOUNTING SLEEVE for blanking tools is optimally suited for use in combination with the CITO SPACER for pusher blocks. It fixes the pusher block by screwing. The pusher block is held in position and thus smooth production flow is ensured.