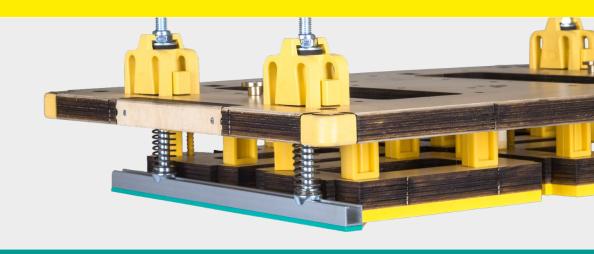

## CITO SPIDER PRESSER

For reliable fixing of the lateral waste and waste grid for layouts with blank separation cut.

CITO SPIDER PRESSER has been developed specifically for use in the upper blanking tool.

CITO SPIDER PRESSER is a complete package consisting of a CITO SPIDER PRESSER RAIL (yellow) and CITO SPIDER PRESSER SPOT (black), suitable rails and perfectly matched rubbering. The distinct colours of the product variants make handling easy and reliable for the user.

In addition, the height of the CITO SPIDER PRESSER can be adjusted individually. And a choice of high-quality components ensures maximum machine performance of up to 12,000 sheets per hour and a long tool life.