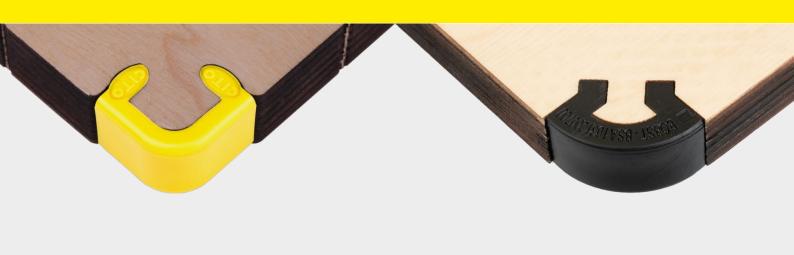

## **PROTECTOR**

CITO PROTECTOR and SOFT CORNER PROTECTOR protect the corners of the cutting die from damage during transport or when placing it into or removing it from storage. Available for three die board thicknesses.

The advantages at a glance:

- 100 % break-proof material
- No damage to corners of cutting dies
- Makeready times on the press are considerably reduced as no rework is necessary
- Reduced risk of injury to staff
- A mark of quality for the application of CITO technology in the cutting die