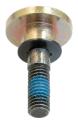

## CITO Quick Lock Safety Screw

#### The clever safety screw for blanking and stripping

CITO Quick Lock Safety Screw can be used both for the upper blanking tool and for the upper stripping board.

The screw is fully-assembled and there is no assembly work. Use a hexagonal spanner size 6 mm to screw in the screw to the surface of the wood so that the head remains rotatable. The tool can be pushed in easily and does not catch.

Thanks to the threadlocker coating, additional locking with a nut is not necessary. This simplifies the assembly.

Can be used for wood from 15 mm to 18 mm.

The advantages at a glance:

- Already assembled
- Rotatable head
- Easy pushing in of the tool
- Threadlocker coating