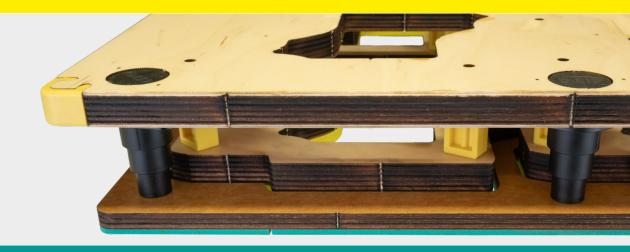

## **CITO SPACER**

The CITO SPACER is used to keep a reliable distance between the upper blanking tool and the pusher blocks.

We recommend the CITO MOUNTING SLEEVE for secure screwing of the pusher blocks as an ideal addition.

## CITO MOUNTING SLEEVE

The CITO MOUNTING SLEEVE for blanking tools is optimally suited for use in combination with the CITO SPACER for pusher blocks. It fixes the pusher block by screwing. The pusher block is held in position and thus smooth production flow is ensured.