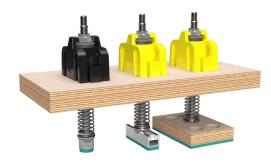

## CITO SPIDER PRESSER

For reliable fixing of the lateral waste and waste grid for layouts with blank separation cut.

CITO SPIDER PRESSER has been developed specifically for use in the upper blanking tool.

CITO SPIDER PRESSER is a complete package consisting of a CITO SPIDER PRESSER RAIL (yellow) and CITO SPIDER PRESSER SPOT (black), suitable rails and perfectly matched rubbering. The distinct colours of the product variants make handling easy and reliable for the user.

In addition, the height of the CITO SPIDER PRESSER can be adjusted individually. And a choice of high-quality components ensures maximum machine performance of up to 12,000 sheets per hour and a long tool life.