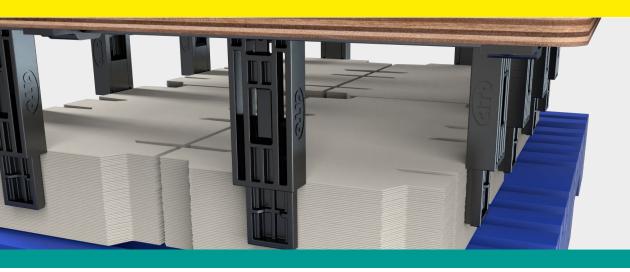

# CITO EasyClick Jogger

The advantages at a glance:

- Completely pre-assembled for quick and uncomplicated installation
- Fast fitting without screws
- Perfect pile guidance for smooth further processing
- Detachable body for storage and transport
- Replaceable individual parts – greater flexibility in handling and use
- Low weight for easy handling

## The innovative jogger for efficient pile guidance during the blanking process!

Quick installation, uncomplicated use and easy removal from the blanking tool are convincing advantages for all those who opt for a reliable and flexible solution for blanking.

#### Perfect pile guidance

The jogger ensures that the material is perfectly stacked. The converter can rely on smooth further processing.