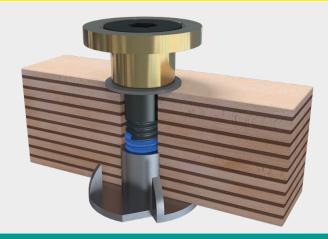

## CITO MOUNTING SLEEVE

The CITO MOUNTING SLEEVE for blanking tools is optimally suited for use in combination with the CITO SPACER for pusher blocks. It fixes the pusher block by screwing. The pusher block is held in position and thus smooth production flow is ensured.

| Description                            | Dimensions                           | Colour | Unit     | Order no. |
|----------------------------------------|--------------------------------------|--------|----------|-----------|
| CITO MOUNTING SLEEVE for pusher blocks | Total length 36 mm<br>Distance 30 mm | Black  | 400 pcs. | BLC07008  |