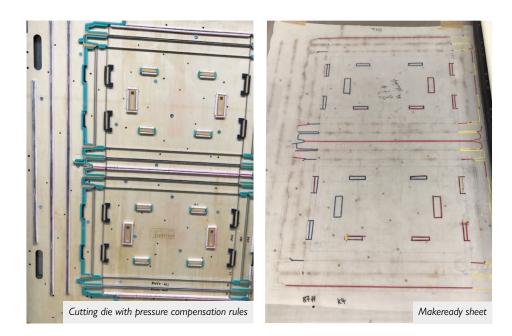

### Familiar situation in your daily work?

- You use a cutting die with pressure compensation rules?
- You have invested a lot of time in a correct makeready to ensure a perfect machine run oder ensure perfect machine running?
- You have patched the makeready sheet with CITO TAPE BLUE, CITO TAPE RED and/or CITO TAPE YELLOW as instructed in the textbooks?

# We have the solution!

Find out how you can considerably reduce makeready time, significantly boost machine performance and clearly prolong the life of your cutting die. Easily, with only one product:

## CITO BALANCE PROFILE